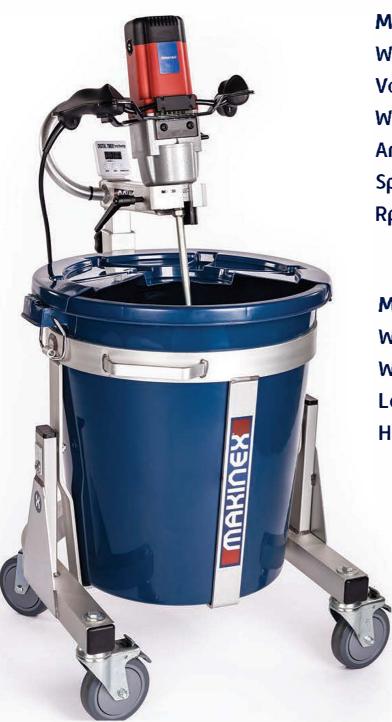

## Makinex MS100 Mixing Station with Makinex Mixer

## MAKINEX MIXER MOTOR SPECIFICATIONS

Weight (w/o paddle) 5kgs

Voltage 120v

Watts 1800w

Amps 18 (full load)

Speeds 2

Rpm Range (variable) 150-300 rpm gear 1

300-650 rpm gear 2

## MIXING STATION SPECIFICATIONS

Weight 18kg

Width 21.3in

Length 25.4in

Height 51.8in

## **FEATURES:**

- ✓ Mixes up to 23kgs bags per batch.
- ✓ Saves hours of labor as compared bucket mixing.
- ✓ Sealed casters keeps the wheels rolling smoothly.
- ◆ Built in vacuum port with every replacement bucket.
- ✓ Quick release universal mixer attachment.
- ✔ Built in timer for accurate blending